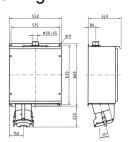

ntactor
- electrically interlocked
- cable entry bushing for cables of up to 65 mm at top and blind flange at bottom
- enclosure made of sheet steel, painted in RAL 1021
- seawater resistant products are available on request

## **Technical specifications**

| Ampere                    | 250 A           |
|---------------------------|-----------------|
| Poles                     | 5 p             |
| Voltage                   | 400 V           |
| Clock position            | 6 h             |
| Hertz                     | 50-60 Hz        |
| Connection technology     | Screw terminals |
| Contact                   | standard        |
| Protection type           | IP 55           |
| Weight                    | 75000 g         |
| Declaration of Conformity | EAC             |

## Drawing



Drawing 1 MB 404/2

Dim. in mm