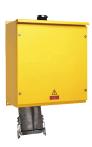

## Wall mounted receptacle

Part no. 75448

- screw terminals
- switched
- with contactor
- electrically interlocked
- cable entry bushing for cables of up to 65 mm at top and blind flange at bottom
- enclosure made of sheet steel, painted in RAL 1021
- seawater resistant products are available on request