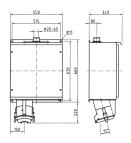

ntactor
- electrically interlocked
- cable entry bushing for cables of up to 65 mm at top and blind flange at bottom
- enclosure made of sheet steel, painted in RAL 1021
- seawater resistant products are available on request

## **Technical specifications**

| Ampere                    | 400 A           |
|---------------------------|-----------------|
| Poles                     | 5 p             |
| Voltage                   | 400 V           |
| Clock position            | 6 h             |
| Hertz                     | 50-60 Hz        |
| Connection technology     | Screw terminals |
| Contact                   | standard        |
| Protection type           | IP 55           |
| Weight                    | 45000 g         |
| Declaration of Conformity | EAC             |

## Drawing



Drawing 1 MB 404/2

Dim. in mm