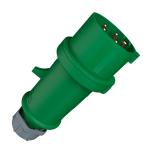

## Plug ProTOP Part no. 757

- screw terminals

- cable gland and sealing strain relief and protection against kinking enclosure with thread lock and safety slide

## Technical specifications

| Ampere                | 16 A            |
|-----------------------|-----------------|
| Poles                 | 5 p             |
| Voltage               | 50-500 V        |
| Clock position        | 10 h            |
| Hertz                 | 100-300 Hz      |
| Connection technology | Screw terminals |
| Contact               | standard        |
| Protection type       | IP 44           |
| Weight                | 180 g           |