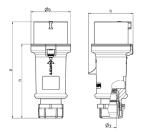

## Drawing

| Drawing                  | Amp.  | 1    | 16           |       |      | 32   | - 1 |
|--------------------------|-------|------|--------------|-------|------|------|-----|
| 2 MB 214                 | Poles | 3    | 4            | 5     | 3    | 4    | 5   |
| Dim. in mm               | а     | 148  | 160          | 160   | 197  | 197  | 197 |
|                          | b     | 55   | 65.6         | 65.6  | 75   | 75   | 75  |
|                          | h     | 61   | 72.5         | 72.5  | 80.5 | 80.5 | 85  |
|                          | n     | 112  | 123.5        | 123.5 | 152  | 152  | 152 |
|                          | у     | 14.5 | 16           | 16    | 22   | 22   | 22  |
| Terminal for cond. cross |       | 1    | 1            | 1     | 2.5  | 2.5  | 2.5 |
| section (mm²) minmax.    |       | —2.5 | <b>—</b> 2.5 | —2.5  | 6    | —6   | 6   |