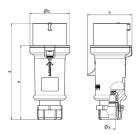

## Drawing

| Drawing Amp              |       | 16   |       |       | 32   |      |     |
|--------------------------|-------|------|-------|-------|------|------|-----|
| 2 MB 214                 | Poles | 3    | 4     | 5     | 3    | 4    | 5   |
| Dim. in mm               | а     | 148  | 160   | 160   | 197  | 197  | 197 |
|                          | b     | 55   | 65.6  | 65.6  | 75   | 75   | 75  |
|                          | h     | 61   | 72.5  | 72.5  | 80.5 | 80.5 | 85  |
|                          | n     | 112  | 123.5 | 123.5 | 152  | 152  | 152 |
|                          | у     | 14.5 | 16    | 16    | 22   | 22   | 22  |
| Terminal for cond. cross |       | 1    | 1     | 1     | 2.5  | 2.5  | 2.5 |
| section (mm²) minmax.    |       | —2.5 | —2.5  | —2.5  | 6    | -6   | -6  |