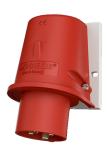

## Wall mounted inlet

Part no. 803

- screw terminals
- for external fixing
- for hinged lids for retrofitting see accessories

## Technical specifications

| Ampere                    | 32 A            |
|---------------------------|-----------------|
| Poles                     | 4 p             |
| Voltage                   | 400 V           |
| Clock position            | 6 h             |
| Hertz                     | 50-60 Hz        |
| Connection technology     | Screw terminals |
| Contact                   | standard        |
| Protection type           | IP 44           |
| Weight                    | 280 g           |
| Declaration of Conformity | VDE, EAC        |