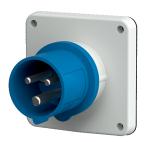

## Panel mounted inlet

Part no. 812

screw terminals

•

- nickel-plated contacts
- a retaining nose to hold the hinged lid of the connector must be provided by the customer in order to ensure satisfactory locking

## **Technical specifications**

| Ampere                    | 16 A                   |
|---------------------------|------------------------|
| Poles                     | 3 p                    |
| Voltage                   | 230 V                  |
| Clock position            | 6 h                    |
| Hertz                     | 50-60 Hz               |
| Connection technology     | Screw terminals        |
| Contact                   | nickel plated contacts |
| Protection type           | IP 44                  |
| Weight                    | 136 g                  |
| Declaration of Conformity | EAC, CQC, VDE (ÜG)     |