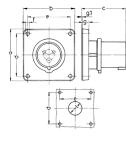

## Drawing

| Drawing                      | Amp.      | 16   |      |      | 32   |      |      |
|------------------------------|-----------|------|------|------|------|------|------|
| 2 MB 173/2                   | Poles     | 3    | 4    | 5    | 3    | 4    | 5    |
| Dim. in mm                   | а         | 85.7 | 85.7 | 85.7 | 85.7 | 85.7 | 85.7 |
|                              | b         | 85.7 | 85.7 | 85.7 | 85.7 | 85.7 | 85.7 |
|                              | c         | 72   | 72   | 72   | 90   | 90   | 90   |
|                              | d         | 69.5 | 69.5 | 69.5 | 69.5 | 69.5 | 69.5 |
|                              | е         | 69.5 | 69.5 | 69.5 | 69.5 | 69.5 | 69.5 |
|                              | f         | 5.5  | 5.5  | 5.5  | 5.5  | 5.5  | 5.5  |
|                              | g.        | 11   | 11   | 11   | 11   | 11   | 11   |
|                              | g.1       | 2    | 2    | 2    | 2    | 2    | 2    |
|                              | 1         | 32   | 36   | 36   | 47   | 47   | 47   |
| Terminal for co              | nd. cross | 1.5  | 1.5  | 1.5  | 2.5  | 2.5  | 2.5  |
| section (mm <sup>2</sup> ) r | ninmax.   | -4   | -4   | -4   | -10  | -10  | -10  |