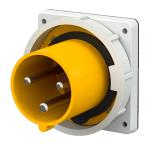

Panel mounted inlet

Part no. 835

- screw terminals
- with highly heat resistant contact carrier
- nickel plated contacts
  - a retaining nose to hold the hinged lid of the connector must be provided by the customer in order to ensure satisfactory locking

## **Technical specifications**

| Ampere                    | 63 A                                                          |
|---------------------------|---------------------------------------------------------------|
| Poles                     | 3 p                                                           |
| Voltage                   | 110 V                                                         |
| Clock position            | 4 h                                                           |
| Hertz                     | 50-60 Hz                                                      |
| Connection technology     | Screw terminals                                               |
| Contact                   | highly heat resistant contact carrier, nickel plated contacts |
| Protection type           | IP 67                                                         |
| Weight                    | 478 g                                                         |
| Declaration of Conformity | VDE, EAC, CQC                                                 |