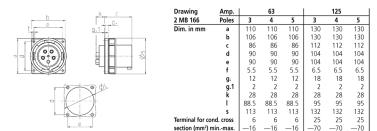

|
| Voltage                   | 110 V                                                         |
| Clock position            | 4 h                                                           |
| Hertz                     | 50-60 Hz                                                      |
| Connection technology     | Screw terminals                                               |
| Contact                   | highly heat resistant contact carrier, nickel plated contacts |
| Protection type           | IP 67                                                         |
| Weight                    | 478 g                                                         |
| Declaration of Conformity | VDE, EAC, CQC                                                 |

## Drawing