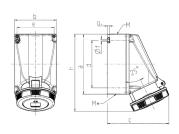

## Drawing

| Drawing                  | Amp.  |                            | 63    |       |
|--------------------------|-------|----------------------------|-------|-------|
| 1 MB 112                 | Poles | 3                          | 4     | 5     |
| Dim. in mm               | а     | 170                        | 170   | 170   |
|                          | b     | 118                        | 118   | 118   |
|                          | c     | 175                        | 175   | 175   |
|                          | d     | 134.5                      | 134.5 | 134.5 |
|                          | е     | 103                        | 103   | 103   |
|                          | f     | 6.1                        | 6.1   | 6.1   |
|                          | g.    | 6                          | 6     | 6     |
|                          | h     | 219                        | 219   | 219   |
|                          | M     | 40                         | 40    | 40    |
|                          | M*    | 2x40 (blind) to be cut out |       |       |
| Max. cable diam. (mm)    |       | 27                         | 27    | 27    |
| Terminal for cond. cross |       | 6                          | 6     | 6     |
| section (mm2) minmax.    |       | -25                        | -25   | 25    |