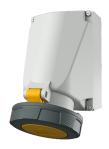

## Wall mounted receptacle

Part no. 856

- screw terminals
- X-CONTACT®
- internal fixing
- enclosure base can be turned 180°
- with 6 fixing points to accommodate special terminals
- products with pilot contact on request

## **Technical specifications**

| Ampere                    | 63 A            |
|---------------------------|-----------------|
| Poles                     | 3 p             |
| Voltage                   | 110 V           |
| Clock position            | 4 h             |
| Hertz                     | 50-60 Hz        |
| Connection technology     | Screw terminals |
| Contact                   | X-CONTACT®      |
| Protection type           | IP 67           |
| Weight                    | 909 g           |
| Declaration of Conformity | VDE, EAC, CQC   |