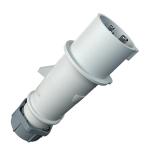

## Plug AM-TOP®

Part no. 860

- screw terminals

- single part body cable gland and sealing strain relief and protection against kinking

## **Technical specifications**

| Ampere                    | 16 A                  |
|---------------------------|-----------------------|
| Poles                     | 3 p                   |
| Voltage                   | Isolating transformer |
| Clock position            | 12 h                  |
| Connection technology     | Screw terminals       |
| Contact                   | standard              |
| Protection type           | IP 44                 |
| Weight                    | 131 g                 |
| Declaration of Conformity | VDE, EAC, CQC         |