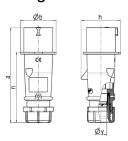

## Drawing

| Drawing                  | Amp.  |       | 16           |       |     | 32         |      |
|--------------------------|-------|-------|--------------|-------|-----|------------|------|
| 2 MB 217                 | Poles | 3     | 4            | 5     | 3   | 4          | 5    |
| Dim. in mm               | а     | 142   | 147          | 147   | 186 | 186        | 180  |
|                          | b     | 53    | 59           | 67    | 70  | 70         | 77   |
|                          | h     | 59    | 69.4         | 76    | 81  | 81         | 89.5 |
|                          | n     | 105.2 | 110.5        | 110.5 | 141 | 141        | 135  |
|                          | у     | 14.5  | 16           | 16    | 22  | 22         | 22   |
| Terminal for cond. cross |       | 1     | 1            | 1     | 2.5 | 2.5        | 2.5  |
| section (mm²) minmax.    |       | —2.5  | <b>—</b> 2.5 | —2.5  | 6   | <b>—</b> 6 | 6    |