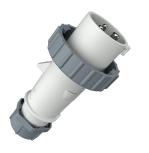

## Plug AM-TOP®

Part no. 888

- screw terminals

- single part body cable gland and sealing strain relief and protection against kinking

## **Technical specifications**

| Ampere                    | 32 A                  |
|---------------------------|-----------------------|
| Poles                     | 3 p                   |
| Voltage                   | Isolating transformer |
| Clock position            | 12 h                  |
| Connection technology     | Screw terminals       |
| Contact                   | standard              |
| Protection type           | IP 67                 |
| Weight                    | 280 g                 |
| Declaration of Conformity | VDE, EAC, CQC         |