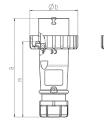

## Drawing

| Drawing                            | Amp.  |      | 16   |      |     | 32  |     |
|------------------------------------|-------|------|------|------|-----|-----|-----|
| 2 MB 218                           | Poles | 3    | 4    | 5    | 3   | 4   | 5   |
| Dim. in mm                         | а     | 142  | 144  | 147  | 186 | 186 | 180 |
|                                    | b     | 70   | 78   | 87   | 94  | 94  | 101 |
|                                    | n     | 109  | 111  | 114  | 145 | 145 | 138 |
|                                    | у     | 14.5 | 16   | 16   | 22  | 22  | 22  |
| Terminal for cond. cross           |       | 1    | 1    | 1    | 2.5 | 2.5 | 2.5 |
| section (mm <sup>2</sup> ) minmax. |       | -2.5 | -2.5 | -2.5 | -6  | —6  | —6  |