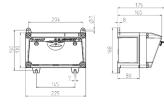

## Drawing

## Drawing 1 MB 531

| Depth dimensions at various fittings. |         |        |  |  |
|---------------------------------------|---------|--------|--|--|
| Receptacles                           | Degrees | Depth  |  |  |
| SCHUKO <sup>®</sup> 16A, 230 V        | IP 44   | 175 mm |  |  |
|                                       | IP 67   | 194 mm |  |  |
| CEE 16A, 3p, 230V                     | IP 44   | 204 mm |  |  |
|                                       | IP 67   | 205 mm |  |  |
| CEE 16A, 5p, 400V                     | IP 44   | 209 mm |  |  |
|                                       | IP 67   | 213 mm |  |  |
| CEE 32A, 5p, 400V                     | IP 44   | 221 mm |  |  |
|                                       | IP 67   | 227 mm |  |  |
| CEE 63A, 5p, 400V                     | IP 44   | 248 mm |  |  |
|                                       | IP 67   | 248 mm |  |  |

Cable entries: closed for cut out. 2 x M 25 each on top and bottom, 2 x M 20 each on top and bottom for cut out.