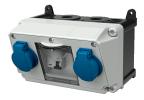

## AMAXX® receptacle combination

Part no. 910002

pre-wired for installation

•

.

- enclosure and insert made of AMAPLAST
- fusing behind a transparent cover

## **Technical specifications**

| SCHUKO® 16 A, 230 V       | 2                                                           |
|---------------------------|-------------------------------------------------------------|
| Fusing                    | • 1 RCD 25 A, 2 p, 0.03 A                                   |
| Pre-fuse max.             | 16 A                                                        |
| InA                       | 16 A                                                        |
| RDF                       | 1                                                           |
| Connection / feeder cable | <ul> <li>for 1 cable up to 3 x 10 mm<sup>2</sup></li> </ul> |
| Protection type           | IP 44                                                       |
| Shutter                   | false                                                       |
| Enclosure material        | Plastic                                                     |
| Weight                    | 1444 g                                                      |
| Height                    | 130 mm                                                      |
| Width                     | 225 mm                                                      |
| Declaration of Conformity | EAC                                                         |