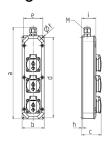

## Drawing

| Drawing<br>1 MB 284 |   |     |
|---------------------|---|-----|
| Dim. in mm          | а | 330 |
|                     | b | 80  |
|                     | c | 68  |
|                     | d | 290 |
|                     | е | 70  |
|                     | f | 4.3 |
|                     | h | 3,8 |
|                     | i | 51  |
|                     | M | 20  |
|                     |   |     |