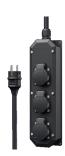

## **Receptacle combination**

Part no. 9200048

- pre-wired for installation

- with hanging clip
  with cable grip
  cable entry: 1 x M 20 plugged at the top, 1 x M 20 with gland at the bottom,
  with 1 m of feed to cable H07RN-F3G1.5
- with plug SCHUKO®

## **Technical specifications**

| SCHUKO® 16 A, 230 V       | 3                                                                  |
|---------------------------|--------------------------------------------------------------------|
| Connection / feeder cable | <ul> <li>1 m H07RN-F3G1.5 with plug SCHUKO® 16 A, 230 V</li> </ul> |
| Protection type           | IP 44                                                              |
| Shutter                   | false                                                              |
| Enclosure material        | Plastic                                                            |
| Weight                    | 688 g                                                              |
| Height                    | 330 mm                                                             |
| Width                     | 80 mm                                                              |