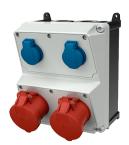

## **AMAXX®** receptacle combination

Part no. 920026

- pre-wired for installation
- hinged to the side
- enclosure and insert made of AMAPLAST

## **Technical specifications**

| CEE 32 A, 5 p, 400 V      | 2                                                                             |
|---------------------------|-------------------------------------------------------------------------------|
| SCHUKO® 16 A, 230 V       | 2                                                                             |
| Connection / feeder cable | <ul> <li>for 1 cable up to 5 x 10 mm² and 1 cable up to 3 x 10 mm²</li> </ul> |
| Protection type           | IP 44                                                                         |
| Shutter                   | false                                                                         |
| Enclosure material        | Plastic                                                                       |
| Weight                    | 2980 g                                                                        |
| Height                    | 260 mm                                                                        |
| Width                     | 225 mm                                                                        |
| Declaration of Conformity | EAC                                                                           |