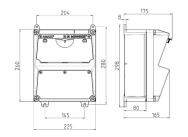

## Drawing

## Drawing 1 MB 521

Depth dimensions at various fittings.

| Receptacles        | Degrees | Depth  |  |
|--------------------|---------|--------|--|
| SCHUKO® 16A, 230 V | IP 44   | 175 mm |  |
|                    | IP 67   | 194 mm |  |
| CEE 16A, 3p, 230V  | IP 44   | 204 mm |  |
|                    | IP 67   | 205 mm |  |
| CEE 16A, 5p, 400V  | IP 44   | 209 mm |  |
|                    | IP 67   | 213 mm |  |
| CEE 32A, 5p, 400V  | IP 44   | 221 mm |  |
|                    | IP 67   | 227 mm |  |
| CEE 63A, 5p, 400V  | IP 44   | 248 mm |  |
|                    | IP 67   | 248 mm |  |

Cable entries: closed for cut out. 2 x M 32 each on top and bottom, 2 x M 20 each on top and bottom for cut out.