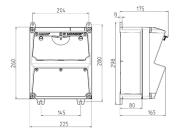

## Drawing

## Drawing 1 MB 521

Depth dimensions at various fittings.

| Receptacles        | Degrees | Depth  |  |
|--------------------|---------|--------|--|
| SCHUKO® 16A, 230 V | IP 44   | 175 mm |  |
|                    | IP 67   | 194 mm |  |
| CEE 16A, 3p, 230V  | IP 44   | 204 mm |  |
|                    | IP 67   | 205 mm |  |
| CEE 16A, 5p, 400V  | IP 44   | 209 mm |  |
|                    | IP 67   | 213 mm |  |
| CEE 32A, 5p, 400V  | IP 44   | 221 mm |  |
|                    | IP 67   | 227 mm |  |
| CEE 63A, 5p, 400V  | IP 44   | 248 mm |  |
|                    | IP 67   | 248 mm |  |

Cable entries: closed for cut out. 2 x M 32 each on top and bottom, 2 x M 20 each on top and bottom for cut out.