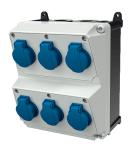

## **AMAXX®** receptacle combination

Part no. 920028

- pre-wired for installation
- hinged to the side
- enclosure and insert made of AMAPLAST

## **Technical specifications**

| SCHUKO® 16 A, 230 V       | 6                                                |
|---------------------------|--------------------------------------------------|
| Connection / feeder cable | <ul> <li>for 1 cable up to 5 x 10 mm²</li> </ul> |
| Protection type           | IP 44                                            |
| Shutter                   | false                                            |
| Enclosure material        | Plastic                                          |
| Weight                    | 2152 g                                           |
| Height                    | 260 mm                                           |
| Width                     | 225 mm                                           |
| Declaration of Conformity | EAC                                              |