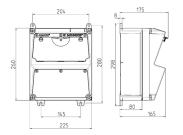

## Drawing

## Drawing 1 MB 521

Depth dimensions at various fittings.

| SCHUKO® 16A, 230 V | IP 44 | 175 mm |  |
|--------------------|-------|--------|--|
|                    | IP 67 | 194 mm |  |
| CEE 16A, 3p, 230V  | IP 44 | 204 mm |  |
|                    | IP 67 | 205 mm |  |
| CEE 16A, 5p, 400V  | IP 44 | 209 mm |  |
|                    | IP 67 | 213 mm |  |
| CEE 32A, 5p, 400V  | IP 44 | 221 mm |  |
|                    | IP 67 | 227 mm |  |
| CEE 63A, 5p, 400V  | IP 44 | 248 mm |  |
|                    | IP 67 | 248 mm |  |
|                    |       |        |  |