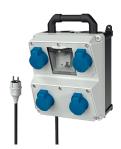

## **AMAXX®** receptacle combination

Part no. 920033

- pre-wired for installation
- hinged to the side
- enclosure and insert made of AMAPLAST
- fusing behind a transparent cover

## **Technical specifications**

| SCHUKO® 16 A, 230 V       | 4                                                                  |
|---------------------------|--------------------------------------------------------------------|
| Fusing                    | • 1 RCD 25 A, 2 p, 0.03 A                                          |
| Pre-fuse max.             | 16 A                                                               |
| InA                       | 16 A                                                               |
| RDF                       | 1                                                                  |
| Connection / feeder cable | <ul> <li>2 m H07RN-F3G1.5 with plug SCHUKO® 16 A, 230 V</li> </ul> |
| Protection type           | IP 44                                                              |
| Shutter                   | false                                                              |
| Enclosure material        | Plastic                                                            |
| Weight                    | 2140 g                                                             |
| Height                    | 260 mm                                                             |
| Width                     | 225 mm                                                             |
| Declaration of Conformity | EAC                                                                |