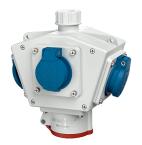

## **DELTA-BOX** receptacle combination

Part no. 92658

- pre-wired for installation
- with cable grip and installed hanging hook
- enclosure and insert made of AMAPLAST

## **Technical specifications**

| OFF 40 A F = 400 \/       |                                                             |
|---------------------------|-------------------------------------------------------------|
| CEE 16 A, 5 p, 400 V      | 1                                                           |
| SCHUKO® 16 A, 230 V       | 3                                                           |
| Connection / feeder cable | <ul> <li>for 1 cable up to 5 x 10 mm<sup>2</sup></li> </ul> |
| Protection type           | IP 44                                                       |
| Shutter                   | false                                                       |
| Enclosure material        | Plastic                                                     |
| Weight                    | 880 g                                                       |
| Declaration of Conformity | EAC                                                         |