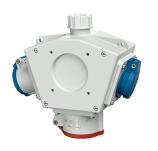

## **DELTA-BOX receptacle combination**

Part no. 92897

pre-wired for installation

•

• .

- with cable grip and installed hanging hook enclosure and insert made of AMAPLAST

## **Technical specifications**

| CEE 16 A, 5 p, 400 V      | 1                                                           |
|---------------------------|-------------------------------------------------------------|
| CEE 16 A, 3 p, 230 V      | 1                                                           |
| SCHUKO® 16 A, 230 V       | 1                                                           |
| Connection / feeder cable | <ul> <li>for 1 cable up to 5 x 10 mm<sup>2</sup></li> </ul> |
| Protection type           | IP 44                                                       |
| Shutter                   | false                                                       |
| Enclosure material        | Plastic                                                     |
| Weight                    | 850 g                                                       |
| Declaration of Conformity | EAC                                                         |