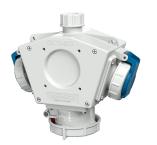

## **DELTA-BOX receptacle combination**

Part no. 92910

pre-wired for installation

•

• .

- with internal strain relief and installed hanging hook enclosure and insert made of AMAPLAST

## **Technical specifications**

| CEE 16 A, 5 p, 400 V      | 1                                                           |
|---------------------------|-------------------------------------------------------------|
| SCHUKO® 16 A, 230 V       | 2                                                           |
| Connection / feeder cable | <ul> <li>for 1 cable up to 5 x 10 mm<sup>2</sup></li> </ul> |
| Protection type           | IP 67                                                       |
| Shutter                   | false                                                       |
| Enclosure material        | Plastic                                                     |
| Weight                    | 908 g                                                       |
| Declaration of Conformity | EAC                                                         |