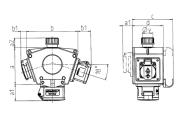

## Drawing

| 3 MB 44 |                      |            |              |
|---------|----------------------|------------|--------------|
| Pos.    | Receptacles          | IP-degrees | Dim.         |
| a       |                      |            | 114.0 mm     |
| a1      | SCHUKO®, 16 A, 230 V | IP 44      | max. 30.0 mm |
| a1      | CEE 16 A, 3 p, 230 V | IP 44      | 52.7 mm      |
| a1      | CEE 16 A, 5 p, 400 V | IP 44      | 50.5 mm      |
| a1      | CEE 32 A, 5 p, 400 V | IP 44      | 64.0 mm      |
| a2      |                      |            | 30.0 mm      |
| b       |                      |            | 160.0 mm     |
| b1      | SCHUKO®, 16 A, 230 V | IP 44      | max. 18.0 mm |
| b1      | CEE 16 A, 3 p, 230 V | IP 44      | 42.0 mm      |
| b1      | CEE 16 A, 5 p, 400 V | IP 44      | 40.0 mm      |
| b1      | CEE 32 A, 5 p, 400 V | IP 44      | 53.2 mm      |
| С       |                      |            | 133.0 mm     |
| d       |                      |            | 97.0 mm      |
| u       |                      |            | 17.0 mm      |