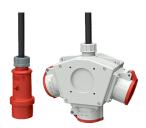

## **DELTA-BOX** receptacle combination

Part no. 92914

- pre-wired for installation
- with cable grip and installed hanging hook enclosure and insert made of AMAPLAST

## **Technical specifications**

| CEE 16 A, 5 p, 400 V      | 3                                                                   |
|---------------------------|---------------------------------------------------------------------|
| Connection / feeder cable | <ul> <li>2 m H07RN-F5G2.5 with CEE-plug 16 A, 5 p, 400 V</li> </ul> |
| Protection type           | IP 44                                                               |
| Shutter                   | false                                                               |
| Enclosure material        | Plastic                                                             |
| Weight                    | 1865 g                                                              |
| Declaration of Conformity | EAC                                                                 |