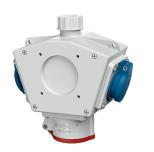

## **DELTA-BOX receptacle combination**

Part no. 92915

- pre-wired for installation •
- with internal strain relief and installed hanging hook enclosure and insert made of AMAPLAST •
- .

## **Technical specifications**

| CEE 16 A, 5 p, 400 V      | 1                                                           |
|---------------------------|-------------------------------------------------------------|
| SCHUKO® 16 A, 230 V       | 2                                                           |
| Connection / feeder cable | <ul> <li>for 1 cable up to 5 x 10 mm<sup>2</sup></li> </ul> |
| Protection type           | IP 44                                                       |
| Shutter                   | false                                                       |
| Enclosure material        | Plastic                                                     |
| Weight                    | 792 g                                                       |
| Declaration of Conformity | EAC, CQC                                                    |