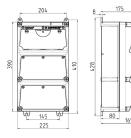

## Drawing

## Drawing 1 MB 522

| Depth dimensions at various fittings. |         |        |  |
|---------------------------------------|---------|--------|--|
| Receptacles                           | Degrees | Depth  |  |
| SCHUKO®16A, 230 V                     | IP 44   | 175 mm |  |
|                                       | IP 67   | 194 mm |  |
| CEE 16A, 3p, 230V                     | IP 44   | 204 mm |  |
|                                       | IP 67   | 205 mm |  |
| CEE 16A, 5p, 400V                     | IP 44   | 209 mm |  |
|                                       | IP 67   | 213 mm |  |
| CEE 32A, 5p, 400V                     | IP 44   | 221 mm |  |
|                                       | IP 67   | 227 mm |  |
| CEE 63A, 5p, 400V                     | IP 44   | 248 mm |  |
|                                       | IP 67   | 248 mm |  |

Cable entries: closed for cut out. 2 x M 40 each on top and bottom, 2 x M 20 each on top and bottom for cut out.