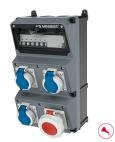

## AMAXX® receptacle combination

Part no. 930027

- highly resistant to chemicals highly heat resistant contact carrier and nickel plated contacts •
  - pre-wired for installation
  - enclosure front cover grey RAL 7000
  - hinged to the side

.

•

•

fusing behind a transparent cover

## **Technical specifications**

| CEE 16 A, 5 p, 400 V      | 1                                                                                                     |
|---------------------------|-------------------------------------------------------------------------------------------------------|
| SCHUKO® 16 A, 230 V       | 3                                                                                                     |
| Fusing                    | <ul> <li>1 RCD 40 A, 4 p, 0.03 A</li> <li>1 MCB 16 A, 3 p, C</li> <li>3 MCB's 16 A, 1 p, C</li> </ul> |
| Pre-fuse max.             | 100 A                                                                                                 |
| InA                       | 30 A                                                                                                  |
| RDF                       | 0.95                                                                                                  |
| Connection / feeder cable | <ul> <li>for 2 cables up to 5 x 25 mm<sup>2</sup></li> </ul>                                          |
| Protection type           | IP 67                                                                                                 |
| Shutter                   | false                                                                                                 |
| Enclosure material        | Plastic, high resistance to chemicals                                                                 |
| Weight                    | 5580 g                                                                                                |
| Height                    | 390 mm                                                                                                |
| Width                     | 225 mm                                                                                                |
| Declaration of Conformity | EAC                                                                                                   |