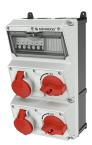

## **AMAXX®** receptacle combination

Part no. 930031

- pre-wired for installation
- hinged to the side
- enclosure and insert made of AMAPLAST
- fusing behind a transparent cover

## **Technical specifications**

| CEE 16 A, 5 p, 400 V DUO  | 2                                                            |
|---------------------------|--------------------------------------------------------------|
| Fusing                    | • 2 MCB's 16 A, 3 p, C                                       |
| Pre-fuse max.             | 100 A                                                        |
| InA                       | 32 A                                                         |
| RDF                       | 1                                                            |
| Connection / feeder cable | <ul> <li>for 2 cables up to 5 x 25 mm<sup>2</sup></li> </ul> |
| Protection type           | IP 44                                                        |
| Shutter                   | false                                                        |
| Enclosure material        | Plastic                                                      |
| Weight                    | 4680 g                                                       |
| Height                    | 390 mm                                                       |
| Width                     | 225 mm                                                       |
| Declaration of Conformity | EAC                                                          |