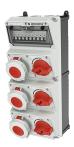

## **AMAXX®** receptacle combination

Part no. 940027

- pre-wired for installation
- hinged to the side
- enclosure and insert made of AMAPLAST
- fusing behind a transparent cover
- DUO receptacles switched and interlocked, with highly heat resistant contact carrier and nickel plated contacts

## **Technical specifications**

| CEE 32 A, 4 p, 400 V DUO  | 3                                          |
|---------------------------|--------------------------------------------|
| Fusing                    | • 3 MCB's 32 A, 3 p, C                     |
|                           | <ul> <li>1 earth bolt M 10, V2A</li> </ul> |
| Pre-fuse max.             | 100 A                                      |
| InA                       | 58 A                                       |
| RDF                       | 0.6                                        |
| Connection / feeder cable | • for 1 cable up to 5 x 25 mm <sup>2</sup> |
| Protection type           | IP 67                                      |
| Shutter                   | false                                      |
| Enclosure material        | Plastic                                    |
| Weight                    | 6344 g                                     |
| Height                    | 520 mm                                     |
| Width                     | 225 mm                                     |
| Declaration of Conformity | EAC                                        |