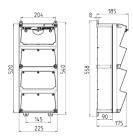

## Drawing

## Drawing 1 MB 523

Depth dimensions at various fittings.

| Receptacles        | Degrees | Depth  |  |
|--------------------|---------|--------|--|
| SCHUKO® 16A, 230 V | IP 44   | 186 mm |  |
|                    | IP 67   | 208 mm |  |
| CEE 16A, 3p, 230V  | IP 44   | 216 mm |  |
|                    | IP 67   | 220 mm |  |
| CEE 16A, 5p, 400V  | IP 44   | 222 mm |  |
|                    | IP 67   | 226 mm |  |
| CEE 32A, 5p, 400V  | IP 44   | 231 mm |  |
|                    | IP 67   | 236 mm |  |
| CEE 63A, 5p, 400V  | IP 44   | 260 mm |  |
|                    | IP 67   | 260 mm |  |
|                    |         |        |  |

Cable entries: closed for cut out, 2 x M 40 each on top and bottom, 2 x M 20 each on top and bottom for cut out.