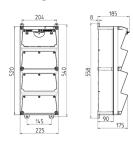

## Drawing

Depth dimensions at various fittings.

Degrees

| Receptacies        | Degrees | Depth  |  |
|--------------------|---------|--------|--|
| SCHUKO® 16A, 230 V | IP 44   | 186 mm |  |
|                    | IP 67   | 208 mm |  |
| CEE 16A, 3p, 230V  | IP 44   | 216 mm |  |
|                    | IP 67   | 220 mm |  |
| CEE 16A, 5p, 400V  | IP 44   | 222 mm |  |
|                    | IP 67   | 226 mm |  |
| CEE 32A, 5p, 400V  | IP 44   | 231 mm |  |
|                    | IP 67   | 236 mm |  |
| CEE 63A, 5p, 400V  | IP 44   | 260 mm |  |
|                    | IP 67   | 260 mm |  |

Cable entries: closed for cut out. 2 x M 40 each on top and bottom, 2 x M 20 each on top and bottom for cut out.