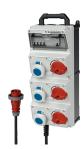

## **AMAXX®** receptacle combination

Part no. 940030

- pre-wired for installation
- hinged to the side
- enclosure and insert made of AMAPLAST
- fusing behind a transparent cover

## **Technical specifications**

| CEE 16 A, 3 p, 230 V DUO  | 3                                                                   |
|---------------------------|---------------------------------------------------------------------|
| Fusing                    | • 1 RCD 40A, 4 p, 0.03 A                                            |
|                           | • 1 MCB 16 A, 3 p+N, C                                              |
| Connection / feeder cable | <ul> <li>4 m H07RN-F5G2.5 with CEE-plug 16 A, 5 p, 400 V</li> </ul> |
| Protection type           | IP 67                                                               |
| Shutter                   | false                                                               |
| Enclosure material        | Plastic                                                             |
| Weight                    | 6998 g                                                              |
| Height                    | 520 mm                                                              |
| Width                     | 225 mm                                                              |
| Declaration of Conformity | EAC                                                                 |