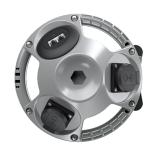

## **3KRAFT®**

Part no. 94354SI

- pre-wired for installation
- back box in black
- hinged cover available in red (RO), yellow (GE) or silver (SI) enclosure and insert made of AMAPLAST

## **Technical specifications**

| SCHUKO® 16 A, 230 V       | 2                                               |
|---------------------------|-------------------------------------------------|
| Data port sockets         | 1 RJ45 double data port cat.6, 8/8              |
| Connection / feeder cable | <ul> <li>for 1 cable up to 3 x 6 mm²</li> </ul> |
| Protection type           | IP 20                                           |
| Shutter                   | false                                           |
| Enclosure material        | Plastic                                         |
| Weight                    | 1100 g                                          |
| Declaration of Conformity | EAC                                             |