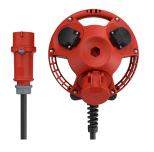

## **3KRAFT®** Part no. 94356RO

- pre-wired for installation
- back box in black

•

- hinged cover available in red (RO), yellow (GE) or silver (SI) enclosure and insert made of AMAPLAST •

## **Technical specifications**

| CEE 16 A, 5 p, 400 V      | 1                                                                   |
|---------------------------|---------------------------------------------------------------------|
| SCHUKO® 16 A, 230 V       | 2                                                                   |
| Connection / feeder cable | <ul> <li>3 m H07RN-F5G2.5 with CEE-plug 16 A, 5 p, 400 V</li> </ul> |
| Protection type           | IP 44                                                               |
| Shutter                   | false                                                               |
| Enclosure material        | Plastic                                                             |
| Weight                    | 2277 g                                                              |
| Declaration of Conformity | EAC                                                                 |