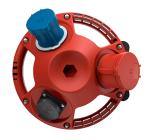

## **3KRAFT®** Part no. 94359RO

- pre-wired for installation
- back box in black

•

•

- hinged cover available in red (RO), yellow (GE) or silver (SI) enclosure and insert made of AMAPLAST •