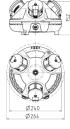

-------------------------------------------------|
| CEE 16 A, 3 p, 230 V      | 1                                                           |
| SCHUKO® 16 A, 230 V       | 1                                                           |
| Connection / feeder cable | <ul> <li>for 1 cable up to 5 x 10 mm<sup>2</sup></li> </ul> |
| Protection type           | IP 44                                                       |
| Shutter                   | false                                                       |
| Enclosure material        | Plastic                                                     |
| Weight                    | 1480 g                                                      |
| Declaration of Conformity | EAC                                                         |

## Drawing