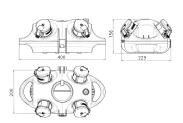

insert made of AMAPLAST

## **Technical specifications**

| SCHUKO® 16 A, 230 V       | 3                                                |
|---------------------------|--------------------------------------------------|
| Data port sockets         | 1 RJ45 double data port cat.6, 8/8               |
| Connection / feeder cable | <ul> <li>for 1 cable up to 5 x 10 mm²</li> </ul> |
| Protection type           | IP 20                                            |
| Shutter                   | false                                            |
| Enclosure material        | Plastic                                          |
| Weight                    | 1689 g                                           |
| Declaration of Conformity | EAC                                              |

## Drawing



Dim. in mm