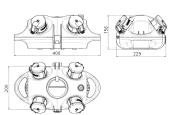

---------------|---------------------------------------------------------------------|
| SCHUKO® 16 A, 230 V       | 3                                                                   |
| Connection / feeder cable | <ul> <li>3 m H07RN-F5G2.5 with CEE-plug 16 A, 5 p, 400 V</li> </ul> |
| Protection type           | IP 44                                                               |
| Shutter                   | false                                                               |
| Enclosure material        | Plastic                                                             |
| Weight                    | 1994 g                                                              |
| Declaration of Conformity | EAC                                                                 |

## Drawing



Dim. in mm