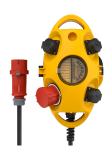

## **AirKRAFT®** Part no. 94556GE

- pre-wired for installation
- back box in black
- hinged cover available in red (RO), yellow (GE) or silver (SI) enclosure and insert made of AMAPLAST
- fusing behind a transparent cover

## **Technical specifications**

| CEE 16 A, 5 p, 400 V      | 1                                                                   |
|---------------------------|---------------------------------------------------------------------|
| SCHUKO® 16 A, 230 V       | 3                                                                   |
| Connection / feeder cable | <ul> <li>3 m H07RN-F5G2.5 with CEE-plug 16 A, 5 p, 400 V</li> </ul> |
| Protection type           | IP 44                                                               |
| Shutter                   | false                                                               |
| Enclosure material        | Plastic                                                             |
| Weight                    | 1994 g                                                              |
| Declaration of Conformity | EAC                                                                 |