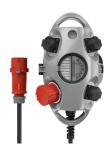

## **AirKRAFT®** Part no. 94556SI

- pre-wired for installation
- back box in black
- hinged cover available in red (RO), yellow (GE) or silver (SI) enclosure and insert made of AMAPLAST
- fusing behind a transparent cover

## **Technical specifications**

| CEE 16 A, 5 p, 400 V      | 1                                                                   |
|---------------------------|---------------------------------------------------------------------|
| SCHUKO® 16 A, 230 V       | 3                                                                   |
| Connection / feeder cable | <ul> <li>3 m H07RN-F5G2.5 with CEE-plug 16 A, 5 p, 400 V</li> </ul> |
| Protection type           | IP 44                                                               |
| Shutter                   | false                                                               |
| Enclosure material        | Plastic                                                             |
| Weight                    | 2850 g                                                              |