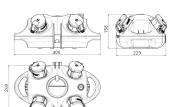

p, 400 V      | 1                                                                   |
|---------------------------|---------------------------------------------------------------------|
| SCHUKO® 16 A, 230 V       | 3                                                                   |
| Connection / feeder cable | <ul> <li>3 m H07RN-F5G2.5 with CEE-plug 16 A, 5 p, 400 V</li> </ul> |
| Protection type           | IP 44                                                               |
| Shutter                   | false                                                               |
| Enclosure material        | Plastic                                                             |
| Weight                    | 2850 g                                                              |

## Drawing



Dim. in mm