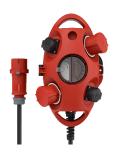

## **AirKRAFT®** Part no. 94558RO

- pre-wired for installation
- back box in black
- hinged cover available in red (RO), yellow (GE) or silver (SI) enclosure and insert made of AMAPLAST
- fusing behind a transparent cover