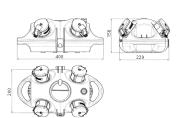

A, 230 V       | 2                                                                   |
| Fusing                    | • 1 RCD 40 A, 4 p, 0.03 A                                           |
| Connection / feeder cable | <ul> <li>3 m H07RN-F5G2.5 with CEE-plug 16 A, 5 p, 400 V</li> </ul> |
| Protection type           | IP 44                                                               |
| Shutter                   | false                                                               |
| Enclosure material        | Plastic                                                             |
| Weight                    | 3577 g                                                              |
| Declaration of Conformity | EAC                                                                 |

## Drawing



Drawing 1 MB 441