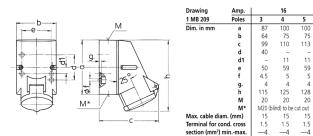

•

•

- with 4 additional contacts
- internal fastening
- one cable entry at top (M 20), one blind entry (M 20 can be cut out ) at the bottom
- for solid supply lines for auxiliary contacts, an additional adapter is required

## **Technical specifications**

| Ampere                    | 16 A            |
|---------------------------|-----------------|
| Poles                     | 3 p+a           |
| Voltage                   | 230 V           |
| Clock position            | 6 h             |
| Hertz                     | 50-60 Hz        |
| Connection technology     | Screw terminals |
| Contact                   | standard        |
| Protection type           | IP 44           |
| Weight                    | 219 g           |
| Declaration of Conformity | EAC             |

## Drawing