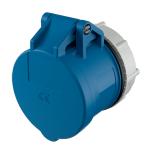

## Panel mounted receptacle RAPIDO® CEEplus

Part no. 956

- screw terminals
- with 4 additional contacts
- straight
- centralized fastening Ø 61 mm

## Technical specifications

| Ampere                    | 16 A            |
|---------------------------|-----------------|
| Poles                     | 3 p+a           |
| Voltage                   | 230 V           |
| Clock position            | 6 h             |
| Hertz                     | 50-60 Hz        |
| Connection technology     | Screw terminals |
| Contact                   | standard        |
| Protection type           | IP 44           |
| Weight                    | 200 g           |
| Declaration of Conformity | EAC             |