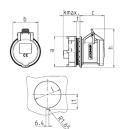

## Drawing

| Drawing                  | Amp.   | 16    |       |
|--------------------------|--------|-------|-------|
| 1 MB 458/468             | Poles  | 3     | 5     |
| Dim. in mm               | а      | 69    | 69    |
|                          | b      | 57    | 69    |
|                          | c      | 55    | 52    |
|                          | d      | 38    | 32    |
|                          | h      | 87    | 98    |
|                          | k max. | 30    | 32    |
|                          | - 1    | Ø61   | Ø61   |
|                          | l1     | 33.25 | 33.25 |
|                          | t      | 2-9   | 2-9   |
| Terminal for cond. cross |        | 1.5   | 1.5   |
| section (mm²) minmax.    |        | -4    | -4    |
|                          |        |       |       |