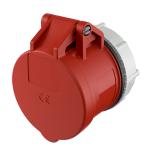

## Panel mounted receptacle RAPIDO® CEEplus

Part no. 962

- screw terminals
  - with 4 additional contacts
- straight
- centralized fastening Ø 61 mm

## Technical specifications

| Ampere                    | 16 A            |
|---------------------------|-----------------|
| Poles                     | 5 p+a           |
| Voltage                   | 400 V           |
| Clock position            | 6 h             |
| Hertz                     | 50-60 Hz        |
| Connection technology     | Screw terminals |
| Contact                   | standard        |
| Protection type           | IP 44           |
| Weight                    | 200 g           |
| Declaration of Conformity | EAC             |