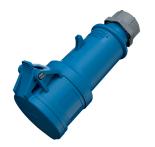

## Connector StarTOP® with SafeCONTACT

Part no. 980

- screwless, with insulation displacing technique
- cable gland and sealing
- strain relief and protection against kinking
- enclosure with thread lock and safety slide
- for use on camping sites, please select type 180AC