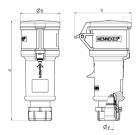

## Drawing

| Drawing                  | Amp.  | l            | 10           |      |     | 32            |     |
|--------------------------|-------|--------------|--------------|------|-----|---------------|-----|
| 3 MB 60                  | Poles | 3            | 4            | 5    | 3   | 4             | 5   |
| Dim. in mm               | а     | 160          | 174          | 172  | 214 | 214           | 210 |
|                          | b     | 57           | 61           | 69   | 75  | 75            | 80  |
|                          | h     | 83           | 92           | 98   | 100 | 100           | 108 |
|                          | у     | 16           | 16           | 16   | 22  | 22            | 22  |
|                          |       |              |              |      |     |               |     |
| Terminal for cond. cross |       | 1            | 1            | 1    | 2.5 | 2.5<br>—6     | 2.5 |
| section (mm²) minmax.    |       | <b>—</b> 2.5 | <b>—</b> 2.5 | —2.5 | —6  | <del></del> 6 | —6  |
|                          |       |              |              |      |     |               |     |