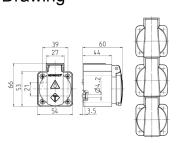

## Drawing

Drawing 1 MB 27/30

## **Technical specifications**

| Ampere                    | 16 A              |
|---------------------------|-------------------|
| Poles                     | 2 p+E             |
| Voltage                   | 230 V             |
| Connection technology     | Plug-in terminals |
| Contact                   | standard          |
| Protection type           | IP 44             |
| Shutter                   | false             |
| Flange                    | 50x50 mm          |
| Fixing hole               | 38x38 mm          |
| Weight                    | 85 g              |
| Declaration of Conformity | EAC               |