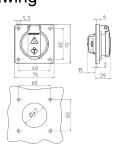

## Drawing

Drawing 1 MB 593

Dim in mr

## **Technical specifications**

| Ampere                    | 16 A              |
|---------------------------|-------------------|
| Poles                     | 2 p+E             |
| Voltage                   | 230 V             |
| Connection technology     | Plug-in terminals |
| Contact                   | standard          |
| Protection type           | IP 54             |
| Shutter                   | false             |
| Flange                    | 75x75 mm          |
| Fixing hole               | 60x60 mm          |
| Weight                    | 60 g              |
| Declaration of Conformity | VDE, EAC          |