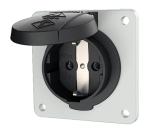

## Panel mounted receptacle SCHUKO®

Part no. 11012F

- for stationary use
- with hinged lid
- also suitable for cable ducts and flush mounted installation boxes
- 3 plug-in terminals as connecting terminals for 1.5 2.5 mm²

## **Technical specifications**

| Ampere                    | 16 A              |
|---------------------------|-------------------|
| Poles                     | 2 p+E             |
| Voltage                   | 230 V             |
| Connection technology     | Plug-in terminals |
| Contact                   | standard          |
| Protection type           | IP 54             |
| Shutter                   | false             |
| Flange                    | 75x75 mm          |
| Fixing hole               | 60x60 mm          |
| Weight                    | 60 g              |
| Declaration of Conformity | VDE, EAC          |