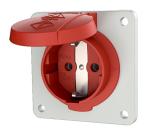

## Panel mounted receptacle SCHUKO®

Part no. 11013F

- for stationary use
- with hinged lid
- also suitable for cable ducts and flush mounted installation boxes
- 3 plug-in terminals as connecting terminals for 1.5 2.5 mm<sup>2</sup>