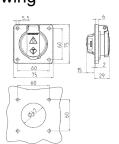

hinged lid
- also suitable for cable ducts and flush mounted installation boxes
- 3 plug-in terminals as connecting terminals for 1.5 2.5 mm<sup>2</sup>

## **Technical specifications**

| Ampere                    | 16 A              |
|---------------------------|-------------------|
| Poles                     | 2 p+E             |
| Voltage                   | 230 V             |
| Connection technology     | Plug-in terminals |
| Contact                   | standard          |
| Protection type           | IP 54             |
| Shutter                   | false             |
| Flange                    | 75x75 mm          |
| Fixing hole               | 60x60 mm          |
| Weight                    | 60 g              |
| Declaration of Conformity | VDE, EAC          |

## Drawing



Drawing 1 MB 593

Dim in mr