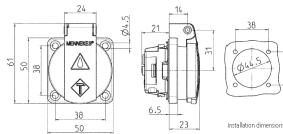

standard with hinged lid 3 plug-in terminals as connecting terminals for 1.5 2.5 mm<sup>2</sup> other colours on request •

## **Technical specifications**

| Ampere                    | 16 A              |
|---------------------------|-------------------|
| Poles                     | 2 p+E             |
| Voltage                   | 230 V             |
| Connection technology     | Plug-in terminals |
| Contact                   | standard          |
| Protection type           | IP 44             |
| Shutter                   | true              |
| Flange                    | 50x50 mm          |
| Fixing hole               | 38x38 mm          |
| Weight                    | 43 g              |
| Declaration of Conformity | EAC               |

Drawing 1 MB 410

Dim. in mm

## Drawing





Installation dimensions in mm