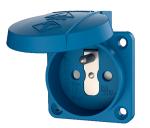

## Grounding-type panel mounted receptacle

Part no. 11161

•

- French-belgian standard with hinged lid 3 plug-in terminals as connecting terminals for 1.5 2.5 mm<sup>2</sup> other colours on request •

## **Technical specifications**

| Ampere                    | 16 A              |
|---------------------------|-------------------|
| Poles                     | 2 p+E             |
| Voltage                   | 230 V             |
| Connection technology     | Plug-in terminals |
| Contact                   | standard          |
| Protection type           | IP 44             |
| Shutter                   | true              |
| Flange                    | 50x50 mm          |
| Fixing hole               | 38x38 mm          |
| Weight                    | 43 g              |
| Declaration of Conformity | EAC               |