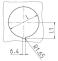

## Drawing

| Diawing          | Amp.     | l | 10      |         | l       | JZ      |         |
|------------------|----------|---|---------|---------|---------|---------|---------|
| 1 MB 468         | Poles    |   | 4       | 5       | 3       | 4       | 5       |
| Dim. in mm       | a        |   | 81      | 81      | 81      | 81      | 81      |
|                  | b        |   | 66      | 69      | 71      | 71      | 80      |
|                  | c        |   | 58      | 55      | 66      | 66      | 64      |
|                  | k        |   | max. 33 |
|                  | h        |   | 100     | 102     | 101     | 101     | 108     |
|                  | - 1      |   | 70      | 70      | 70      | 70      | 70      |
|                  | l1       |   | 37.75   | 37.75   | 37.75   | 37.75   | 37.75   |
|                  | t        |   | 2-9     | 2-9     | 2-9     | 2-9     | 2-9     |
| Terminal for con | d. cross |   | 1.5     | 1.5     | 2.5     | 2.5     | 2.5     |
| section (mm²) m  | inmax.   |   | -4      | -4      | 6       | -6      | -6      |