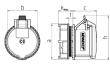

## Drawing

| Diawing          | Amp.     | l | 10      |         | l       | JZ      |         |
|------------------|----------|---|---------|---------|---------|---------|---------|
| 1 MB 468         | Poles    |   | 4       | 5       | 3       | 4       | 5       |
| Dim. in mm       | a        |   | 81      | 81      | 81      | 81      | 81      |
|                  | b        |   | 66      | 69      | 71      | 71      | 80      |
|                  | c        |   | 58      | 55      | 66      | 66      | 64      |
|                  | k        |   | max. 33 |
|                  | h        |   | 100     | 102     | 101     | 101     | 108     |
|                  | - 1      |   | 70      | 70      | 70      | 70      | 70      |
|                  | l1       |   | 37.75   | 37.75   | 37.75   | 37.75   | 37.75   |
|                  | t        |   | 2-9     | 2-9     | 2-9     | 2-9     | 2-9     |
| Terminal for con | d. cross |   | 1.5     | 1.5     | 2.5     | 2.5     | 2.5     |
| section (mm²) m  | inmax.   |   | -4      | -4      | 6       | -6      | -6      |