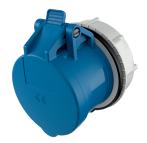

## Panel mounted receptacle RAPIDO® with TwinCONTACT

Part no. 1133

- screwless spring terminals suitable for through wiring for wall apertures 70 mm diameter
- central fixing

## **Technical specifications**

| Ampere                    | 16 A                    |
|---------------------------|-------------------------|
| Poles                     | 4 p                     |
| Voltage                   | 230 V                   |
| Clock position            | 9 h                     |
| Hertz                     | 50-60 Hz                |
| Connection technology     | Screwless - TwinCONTACT |
| Contact                   | standard                |
| Protection type           | IP 44                   |
| Weight                    | 182 g                   |
| Declaration of Conformity | EAC                     |