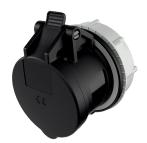

## Panel mounted receptacle RAPIDO® with TwinCONTACT

Part no. 1134

- screwless spring terminals suitable for through wiring for wall apertures 70 mm diameter
- central fixing