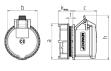

## Drawing

| 1 MB 468                 | Poles   | 4       | 5       | 3       | 4       | 5       |
|--------------------------|---------|---------|---------|---------|---------|---------|
| Dim. in mm               | a       | 81      | 81      | 81      | 81      | 81      |
|                          | ь       | 66      | 69      | 71      | 71      | 80      |
|                          | c       | 58      | 55      | 66      | 66      | 64      |
|                          | k       | max. 33 |
|                          | h       | 100     | 102     | 101     | 101     | 108     |
|                          | - 1     | 70      | 70      | 70      | 70      | 70      |
|                          | l1      | 37.75   | 37.75   | 37.75   | 37.75   | 37.75   |
|                          | t       | 2-9     | 2-9     | 2-9     | 2-9     | 2-9     |
| Terminal for cond. cross |         | 1.5     | 1.5     | 2.5     | 2.5     | 2.5     |
| section (mm²) n          | ninmax. | -4      | -4      | 6       | -6      | -6      |
|                          |         |         |         |         |         |         |