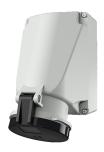

## Wall mounted receptacle

Part no. 1142A

- screw terminals
- X-CONTACT
- suitable for through wiring
- internal fixing
- enclosure base can be turned 180°
- with 6 fixing points to accommodate special terminals
- products with pilot contacts on request

## **Technical specifications**

| Ampere                    | 63 A            |
|---------------------------|-----------------|
| Poles                     | 4 p             |
| Voltage                   | 500 V           |
| Clock position            | 7 h             |
| Hertz                     | 50-60 Hz        |
| Connection technology     | Screw terminals |
| Contact                   | X-CONTACT®      |
| Protection type           | IP 44           |
| Weight                    | 896 g           |
| Declaration of Conformity | VDE, EAC, CQC   |