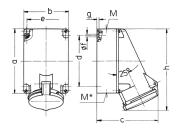

## Drawing

| Drawing                  | Amp.    | 63    |              |            |
|--------------------------|---------|-------|--------------|------------|
| 1 MB 213                 | Poles   | 3     | 4            | 5          |
| Dim. in mm               | а       | 170   | 170          | 170        |
|                          | b       | 118   | 118          | 118        |
|                          | c       | 164   | 164          | 164        |
|                          | d       | 134.5 | 134.5        | 134.5      |
|                          | е       | 103   | 103          | 103        |
|                          | f       | 6.1   | 6.1          | 6.1        |
|                          | g.      | 6     | 6            | 6          |
|                          | h       | 216   | 216          | 216        |
|                          | M       | 40    | 40           | 40         |
|                          | M*      | 2xM40 | (blind) to I | be cut out |
| Max. cable diar          | n. (mm) | 32    | 32           | 32         |
| Terminal for cond. cross |         | 6     | 6            | 6          |
| section (mm²) n          | ninmax. | -25   | -25          | -25        |