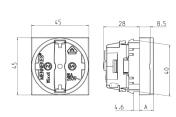

## Drawing

| Dim. A |
|--------|
|        |
| 11.0   |
| 8.5    |
| 8.5    |
|        |
|        |
|        |
|        |
|        |
|        |