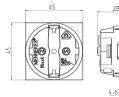

## Drawing

| Drawing<br>1 MB 457      | Dim. A |
|--------------------------|--------|
| Drawing in mm            |        |
|                          |        |
| SCHUKO                   | 11.0   |
| French/Belgian standards | 8.5    |
| Danish standards         | 8.5    |
|                          |        |
|                          |        |
|                          |        |
|                          |        |
|                          |        |