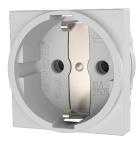

## Snap-in receptacle SCHUKO®

Part no. 11515K

- without hinged lid with 3 plug-in terminals for connection of  $1.5-2.5\ mm^2$  for easy installation in a cable duct or an enclosure
- for fixing on DIN rail with fixing rack 11254