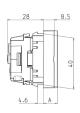

## Drawing

| Drawing<br>1 MB 457      | Dim. A |
|--------------------------|--------|
| Drawing in mm            |        |
|                          |        |
| SCHUKO                   | 11.0   |
| French/Belgian standards | 8.5    |
| Danish standards         | 8.5    |
|                          |        |
|                          |        |
|                          |        |
|                          |        |
|                          |        |