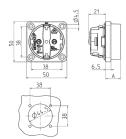

## Drawing

| Drawing<br>1 MB 450      | Dim. A |
|--------------------------|--------|
| Dim. in mm               |        |
| SCHUKO                   | 18.3   |
| French/Belgian standards | 15.8   |
| Danish standards         | 15.8   |
|                          |        |
|                          |        |
|                          |        |
|                          |        |
|                          |        |