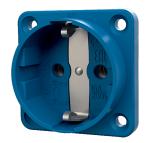

## Panel mounted receptacle SCHUKO®

Part no. 11531

- without hinged lid
- 3 screw terminals as connecting terminals for 1.5 2.5 mm<sup>2</sup>
- other colours on request

## Technical specifications

| Ampere                    | 16 A            |
|---------------------------|-----------------|
| Poles                     | 2 p+E           |
| Voltage                   | 230 V           |
| Connection technology     | Screw terminals |
| Contact                   | standard        |
| Protection type           | IP 20           |
| Shutter                   | false           |
| Flange                    | 50x50 mm        |
| Fixing hole               | 38x38 mm        |
| Weight                    | 31 g            |
| Declaration of Conformity | VDE, EAC, Kema  |