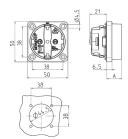

## Drawing

| Drawing<br>1 MB 450      | Dim. A |
|--------------------------|--------|
| Dim. in mm               |        |
| SCHUKO                   | 18.3   |
| French/Belgian standards | 15.8   |
| Danish standards         | 15.8   |
|                          |        |
|                          |        |
|                          |        |
|                          |        |