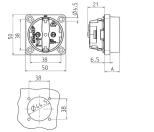

## Drawing

| Drawing<br>1 MB 450      | Dim. A |
|--------------------------|--------|
| Dim. in mm               |        |
| schuko                   | 18.3   |
| French/Belgian standards | 15.8   |
| Danish standards         | 15.8   |
|                          |        |
|                          |        |
|                          |        |