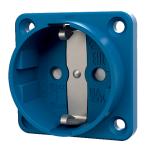

## Panel mounted receptacle SCHUKO®

Part no. 11581

- without hinged lid
- 3 screw terminals as connecting terminals for 1.5 2.5 mm<sup>2</sup>
- other colours on request