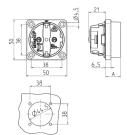

## Drawing

| Drawing<br>1 MB 450      | Dim. A |
|--------------------------|--------|
| Dim. in mm               |        |
| SCHUKO                   | 18.3   |
| French/Belgian standards | 15.8   |
| Danish standards         | 15.8   |
| Danish standards         | 15.0   |
|                          |        |
|                          |        |
|                          |        |
|                          |        |
|                          |        |