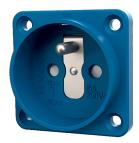

## Grounding-type panel mounted receptacle

Part no. 11661

- French-belgian standard without hinged lid 3 plug-in terminals as connecting terminals for 1.5 2.5 mm² other colours on request