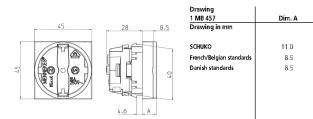

without hinged lid

•

•

- 3 plug-in terminals as connecting terminals for 1.5 2.5  $\rm mm^2$  for easy installation in a cable duct or an enclosure
- - for fixing on DIN rails with fixing rack 11254

## **Technical specifications**

| Ampere                    | 16 A              |
|---------------------------|-------------------|
| Poles                     | 2 p+E             |
| Voltage                   | 230 V             |
| Connection technology     | Plug-in terminals |
| Contact                   | standard          |
| Protection type           | IP 20             |
| Shutter                   | true              |
| Flange                    | 45x45 mm          |
| Weight                    | 32 g              |
| Declaration of Conformity | EAC               |

## Drawing